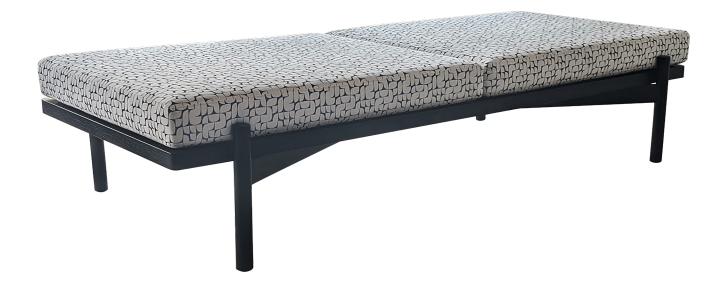

## **DION DAYBED**

The Dion daybed offers a versatile piece of furniture ideal for a relaxed lie down, lounging with a book or friends or for use in commercial and open plan spaces.

Hand crafted from ash, the considered solid joinery and stained finishing with visible wood grain reveals a high quality frame structure in a simple yet elegant design.

The minimalistic aesthetic combined with the black stained framework allows upholstery to be bold or paired back to suit a range of environments.

## MATERIALS / FINISHES

Solid ash / oak frame, natural sprayed matt black or white washed.