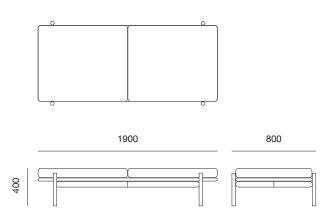

## **SPECIFICATIONS**

Made to order. Lead time 6-8 weeks. Custom finishes, upholstery and loose cushions available.