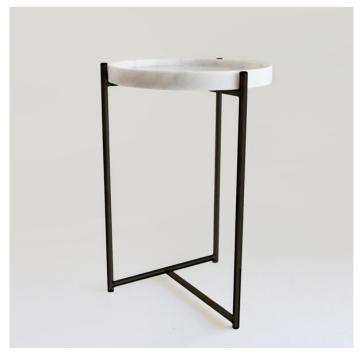

## **OLIVER MARBLE TABLES**

Luxury Oliver table series with Italian Carrara marble tray top and solid brass or black steel frame. Ideal for use as bedside tables or accent tables in living areas. The T-shaped frame allows pieces to be layered with other items from the Oliver planter and table range or over your existing furniture elements such as a sofa corner or coffee table. The frame design also allows for an additional second marble tray to be used in the frame base to increase your shelf space for a lamp or home decor.

## **MATERIALS / FINISHES**

Tray: Italian Carrara marble

Frame options: 12ømm steel rod, black powdercoat 12ømm solid brass, satin polish finish

Black

Brass

## **SPECIFICATIONS**

All frames are shipped flat packed, minimal assembly required. Custom frame finishes and sizes available on request. Lead time 4-6 weeks, if not in stock and for custom pieces.

Single Tray