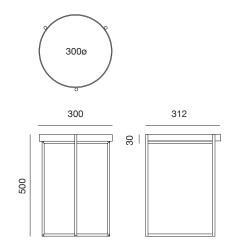

## **SPECIFICATIONS**

All frames are shipped flat packed, minimal assembly required. Custom frame finishes and sizes available on request. Lead time 4-6 weeks, if not in stock and for custom pieces.

Single Tray