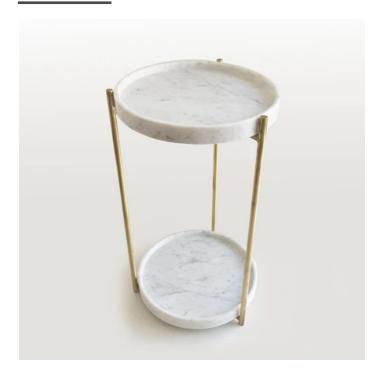

## **OLIVER MARBLE TABLES**

Luxury Oliver table series with Italian Carrara marble tray top and solid brass or black steel frame. Ideal for use as bedside tables or accent tables in living areas. The T-shaped frame allows pieces to be layered with other items from the Oliver planter and table range or over your existing furniture elements such as a sofa corner or coffee table. The frame design also allows for an additional second marble tray to be used in the frame base to increase your shelf space for a lamp or home decor.

## **MATERIALS / FINISHES**

Tray: Italian Carrara marble

Frame options: 12ømm steel rod, black powdercoat 12ømm solid brass, satin polish finish

Black

Brass

STUDIO 57a Darling Street Balmain East NSW 2041 Australia ONLINE info@eviegroup.com www.eviegroup.com

Double Tray

PHONE t. +61 2 9818 6735 m. +61 403 959 391