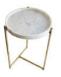

## **OLIVER MARBLE TABLES**

Luxury Oliver table series with Italian Carrara marble tray top and solid brass or black steel frame. Ideal for use as bedside tables or accent tables in living areas. The T-shaped frame allows pieces to be layered with other items from the Oliver planter and table range or over your existing furniture elements such as a sofa corner or coffee table. The frame design also allows for an additional second marble tray to be used in the frame base to increase your shelf space for a lamp or home decor.

## **MATERIALS / FINISHES**

Tray: Italian Carrara marble

Frame options: 12ømm steel rod, black powdercoat 12ømm solid brass, satin polish finish

Black

Brass