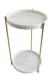

## **OLIVER MARBLE TABLES**

Luxury Oliver table series with Italian Carrara marble tray top and solid brass or black steel frame. Ideal for use as bedside tables or accent tables in living areas. The T-shaped frame allows pieces to be layered with other items from the Oliver planter and table range or over your existing furniture elements such as a sofa corner or coffee table. The frame design also allows for an additional second marble tray to be used in the frame base to increase your shelf space for a lamp or home decor.

## **MATERIALS / FINISHES**

Tray: Italian Carrara marble

Frame options: 12ømm steel rod, black powdercoat 12ømm solid brass, satin polish finish

Black

Brass