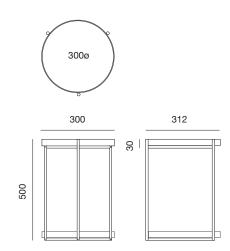

## **SPECIFICATIONS**

All frames are shipped flat packed, minimal assembly required. Custom frame finishes and sizes available on request. Lead time 4-6 weeks, if not in stock and for custom pieces.

Single Tray

STUDIO 57a Darling Street Balmain East NSW 2041 Australia ONLINE info@eviegroup.com www.eviegroup.com

Double Tray

PHONE t. +61 2 9818 6735 m. +61 403 959 391