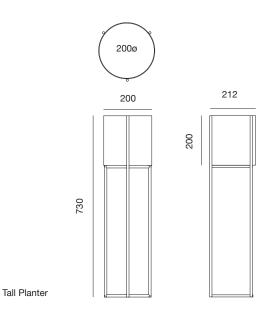

## **SPECIFICATIONS**

Note: All frames are shipped flat packed with minimal assembly required. Pots have o5mm hole in base for drainage.

Custom finishes & sizes available and quoted on request. Lead time 4-6 weeks, if not in stock and for custom pieces.