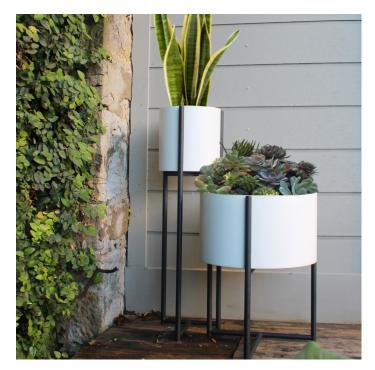

## **OLIVER PLANTERS**

Add a touch of greenery to your living or outdoor space with the Oliver planters. The minimalist aesthetic paired with the T-shaped frame design allows the planters to be used in layers over each other, with other items from the Oliver range or simply on their own.