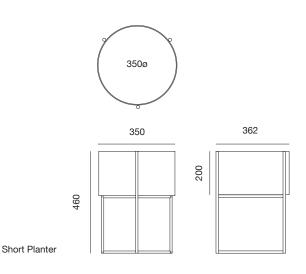

## **SPECIFICATIONS**

Note: All frames are shipped flat packed with minimal assembly required. Pots have o5mm hole in base for drainage.

Custom finishes & sizes available and quoted on request. Lead time 4-6 weeks, if not in stock and for custom pieces.