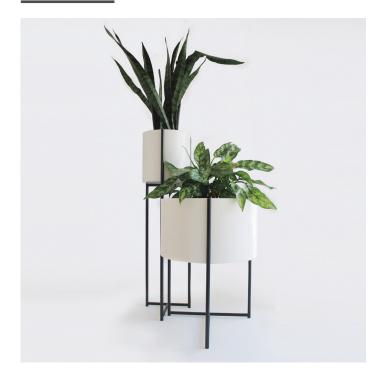

## **OLIVER PLANTERS**

Add a touch of greenery to your living or outdoor space with the Oliver planters. The minimalist aesthetic paired with the T-shaped frame design allows the planters to be used in layers over each other, with other items from the Oliver range or simply on their own.