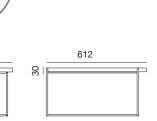

## **SPECIFICATIONS**

All frames are shipped flat packed, minimal assembly required. Custom frame finishes & sizes available and quoted on request. Lead time 4-6 weeks.

600ø Coffee Table

Side Table

600