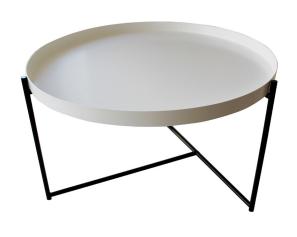

## **OLIVER TABLES**

A minimalist monochrome tray table design. The spun aluminium trays offer a light weight solution and include a hand-painted black edge tying in with the black frames.

The T-shaped frame design offers versatility in use allowing the tables to be layered with other pieces from the Oliver range or furniture items such as a sofa corner.

## **MATERIALS / FINISHES**

Tray top: 2mm spun aluminium, powdercoat matt white with hand-painted black edge trim

Frame: 12ømm steel rod, black powdercoat