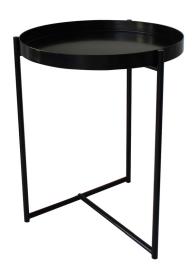

## **OLIVER TABLES**

A minimalist monochrome tray table design. The spun aluminium trays offer a light weight solution and include a hand-painted black edge tying in with the black frames.

The T-shaped frame design offers versatility in use allowing the tables to be layered with other pieces from the Oliver range or furniture items such as a sofa corner.

## **MATERIALS / FINISHES**

Tray top: 2mm spun aluminium, powdercoat matt white with hand-painted black edge trim

Frame: 12ømm steel rod, black powdercoat