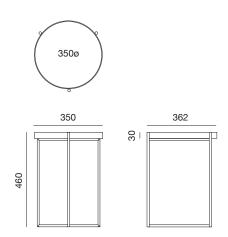

## **SPECIFICATIONS**

All frames are shipped flat packed, minimal assembly required. Custom frame finishes & sizes available and quoted on request. Lead time 4-6 weeks.

600ø Coffee Table

Side Table

600