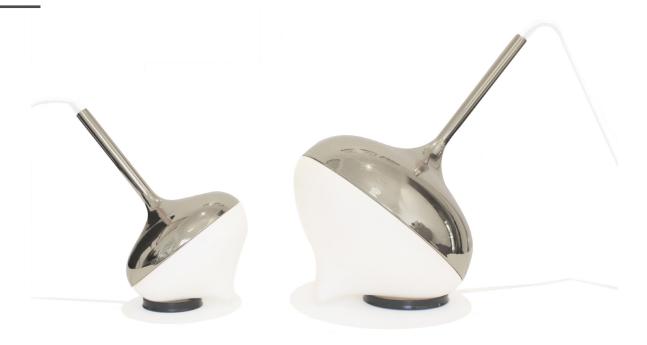

## SPUN TABLE / FLOOR LAMPS

Inspired by the spinning top, this table & floor light is able to sit upright or lay downwards, mimicking a top after it has spun. Use on your bedside, console table or combine two varying sizes for a feature lighting display.

SGS certified for AUS/NZ standards European CE certification

Small 200ø x 335H 2.5kg

Medium 300ø x 500H 3kg