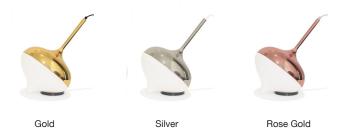

## MATERIALS / FINISHES

Shade: Frosted glass, white Body: Chromed steel, mirror finish - Gold, Silver, Rose Gold