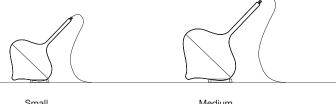

SGS certified for AUS/NZ standards European CE certification

Small 200ø x 335H 2.5kg

Medium 300ø x 500H 3kg